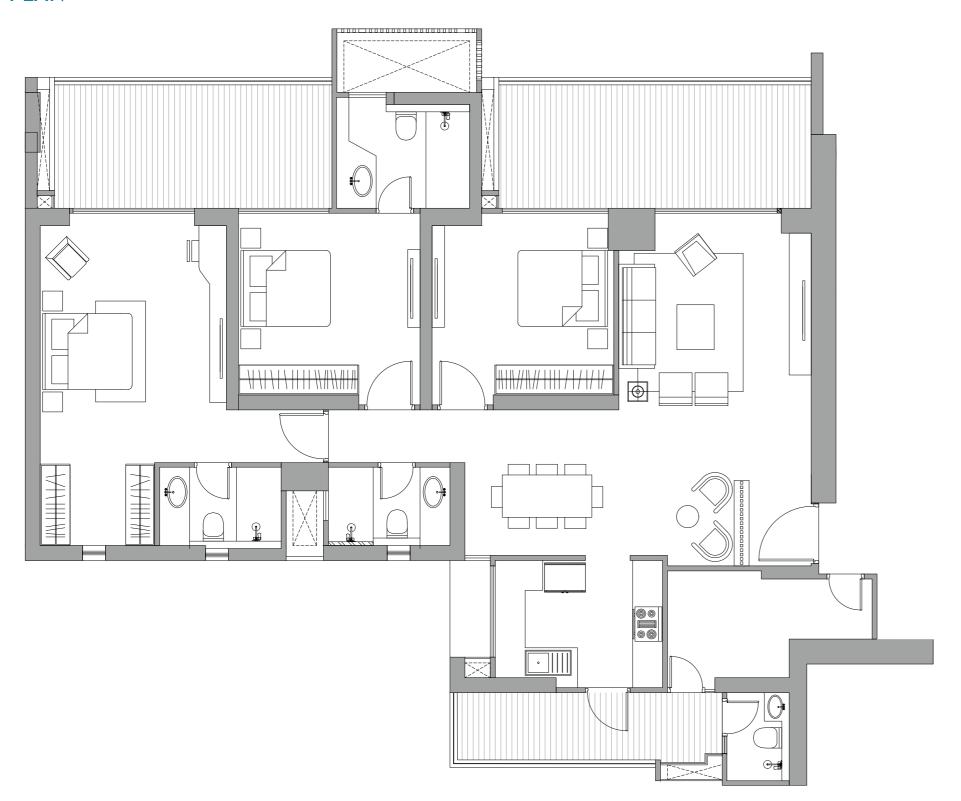

## 3BHK+ST (Type-2)

**UNIT PLAN** 

RERA CARPET AREA: 127.06 SQ.MT.
RERA EXCLUSIVE AREA: 36.00 SQ.MT.