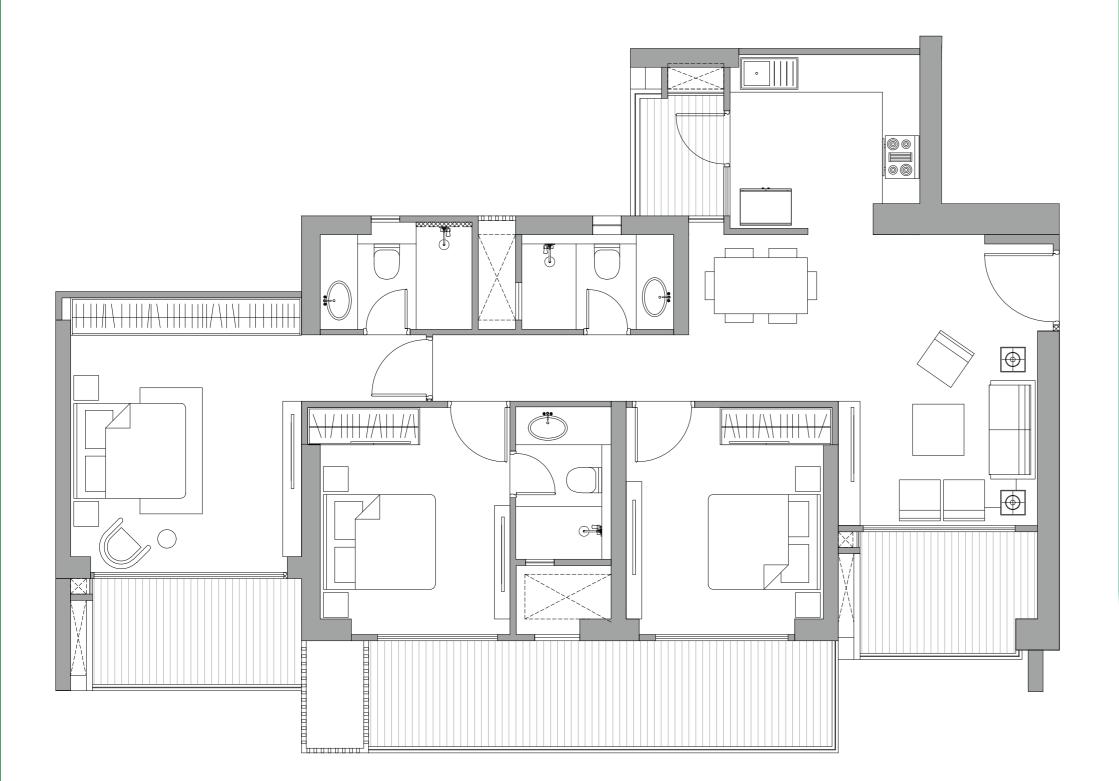

## 3BHK (Type-1) UNIT PLAN

RERA CARPET AREA: 90.84 SQ.MT.
RERA EXCLUSIVE AREA: 21.38 SQ.MT.

## 3BHK (Type-2) UNIT PLAN

RERA CARPET AREA: 90.84 SQ.MT.
RERA EXCLUSIVE AREA: 25.34 SQ.MT.