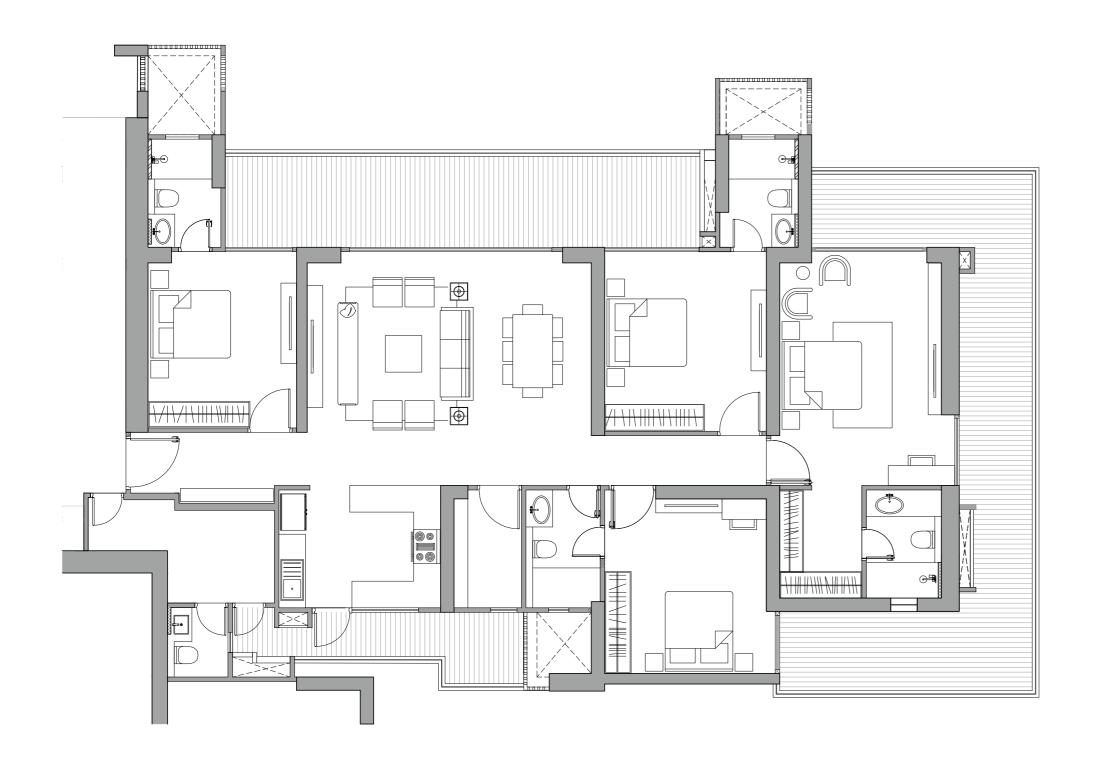

## 4BHK+ST (Type-2)

**UNIT PLAN** 

RERA CARPET AREA: 159.26 SQ.MT. RERA EXCLUSIVE AREA: 60.20 SQ.MT.

Godrej Properties Limited ("Company"), is developing a residential group housing project under the name and style "Godrej Tropical Isle ("Project"), situated at Sector 146, Noida, which is registered with Uttar Pradesh Real Estate Regulatory Authority vide RERA Registration No. UPRERAPRJ303390 available at website: www.up-rera.in