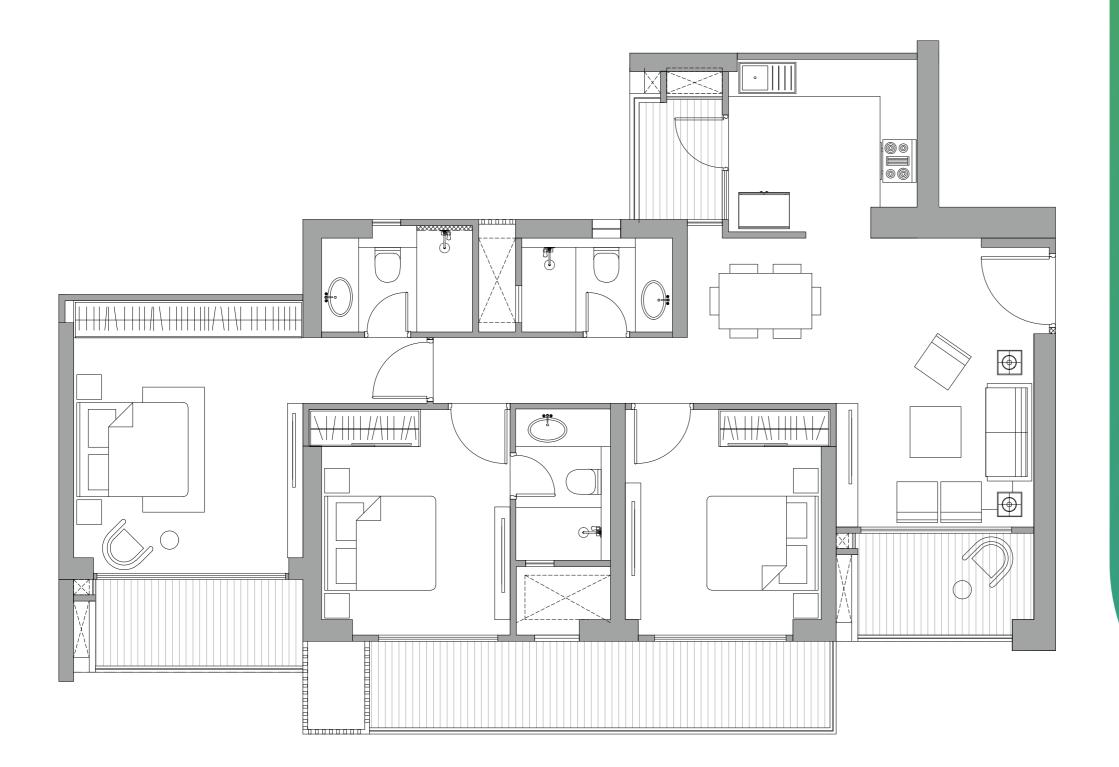

## 3BHK (Type-1) UNIT PLAN

RERA CARPET AREA: 90.84 SQ.MT.
RERA EXCLUSIVE AREA: 21.38 SQ.MT.

## 3BHK (Type-2) UNIT PLAN

RERA CARPET AREA: 90.84 SQ.MT.
RERA EXCLUSIVE AREA: 25.34 SQ.MT.