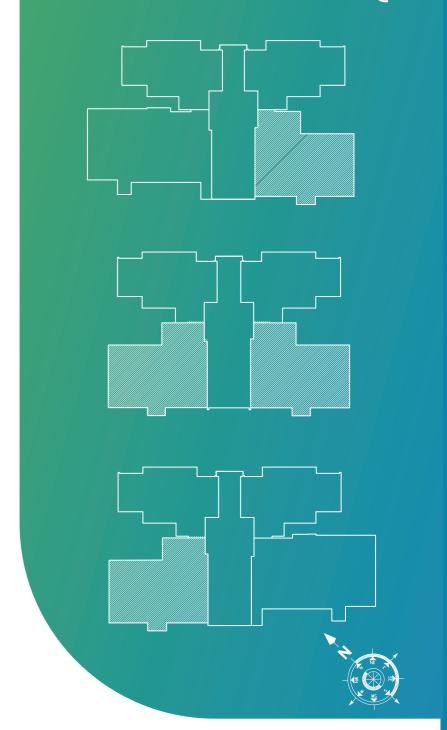

## 3BHK+ST (Type-2)

**UNIT PLAN** 

RERA CARPET AREA: 127.06 SQ.MT.
RERA EXCLUSIVE AREA: 36.00 SQ.MT.