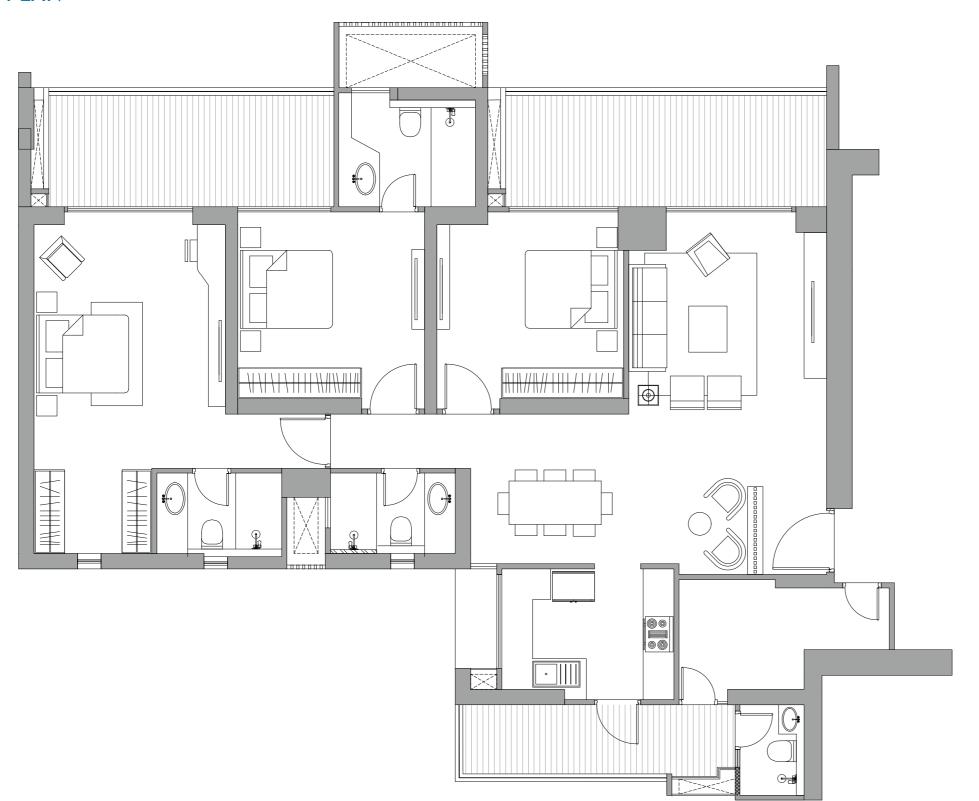

## 3BHK+ST (Type-1)

**UNIT PLAN** 

RERA CARPET AREA: 127.06 SQ.MT.
RERA EXCLUSIVE AREA: 32.70 SQ.MT.