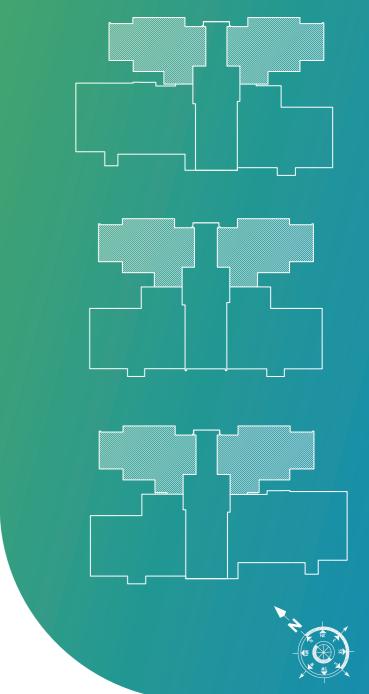

## 3BHK+ST (Type-1)

**UNIT PLAN** 

RERA CARPET AREA: 127.06 SQ.MT.
RERA EXCLUSIVE AREA: 32.70 SQ.MT.