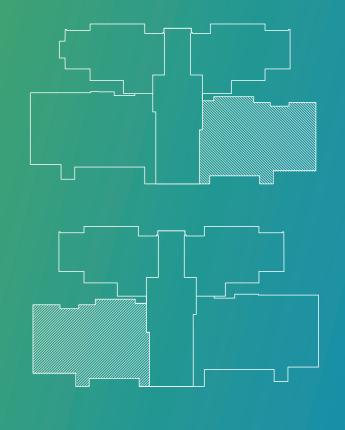

## 3BHK+ST (Type-3)

**UNIT PLAN** 

RERA CARPET AREA: 143.04 SQ.MT.
RERA EXCLUSIVE AREA: 38.80 SQ.MT.

## 3BHK+ST (Type-4)

**UNIT PLAN** 

RERA CARPET AREA: 143.04 SQ.MT.
RERA EXCLUSIVE AREA: 42.93 SQ.MT.