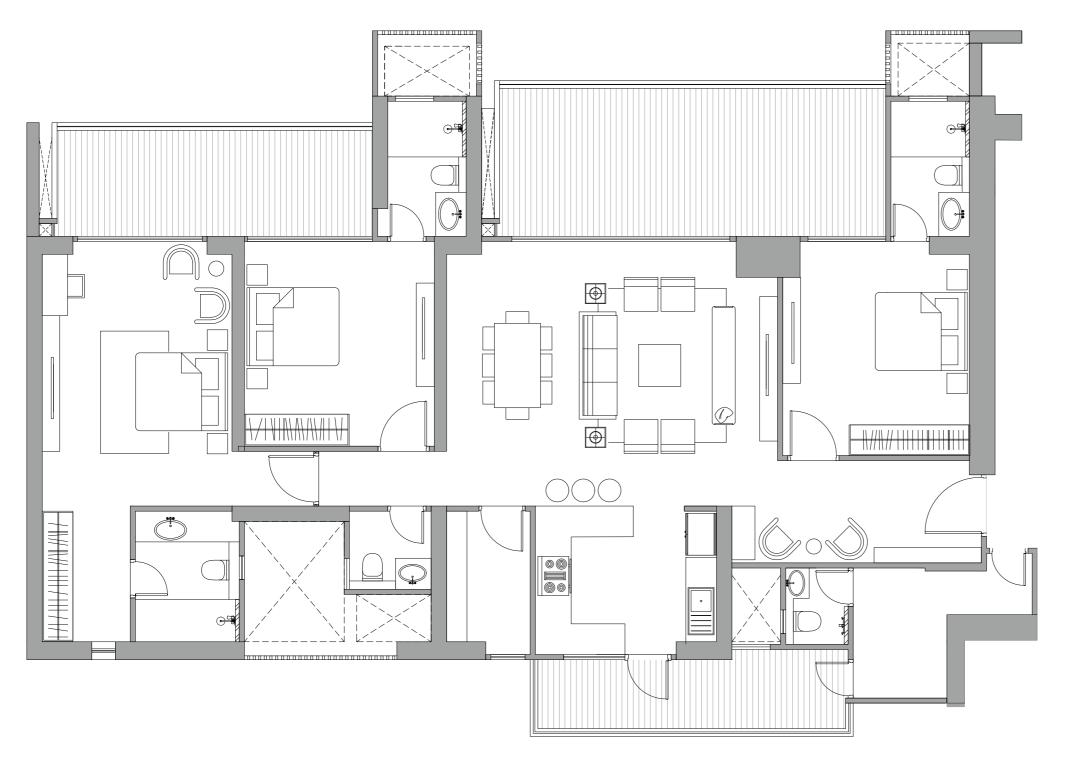

## 3BHK+ST (Type-1)

**UNIT PLAN** 

RERA CARPET AREA: 127.06 SQ.MT.
RERA EXCLUSIVE AREA: 32.70 SQ.MT.

## 3BHK+ST (Type-2)

**UNIT PLAN** 

RERA CARPET AREA: 127.06 SQ.MT.
RERA EXCLUSIVE AREA: 36.00 SQ.MT.