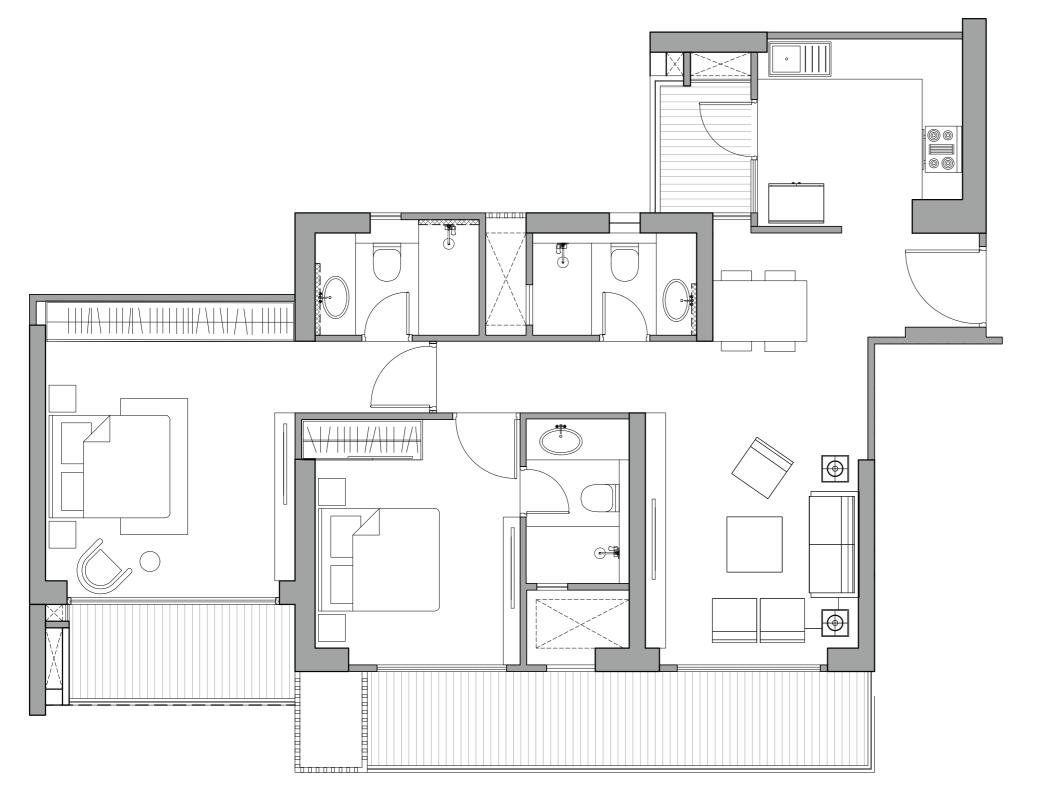

## 2BHK REFUGE (Type-1)

**UNIT PLAN** 

RERA CARPET AREA: 77.24 SQ.MT.
RERA EXCLUSIVE AREA: 16.87 SQ.MT.