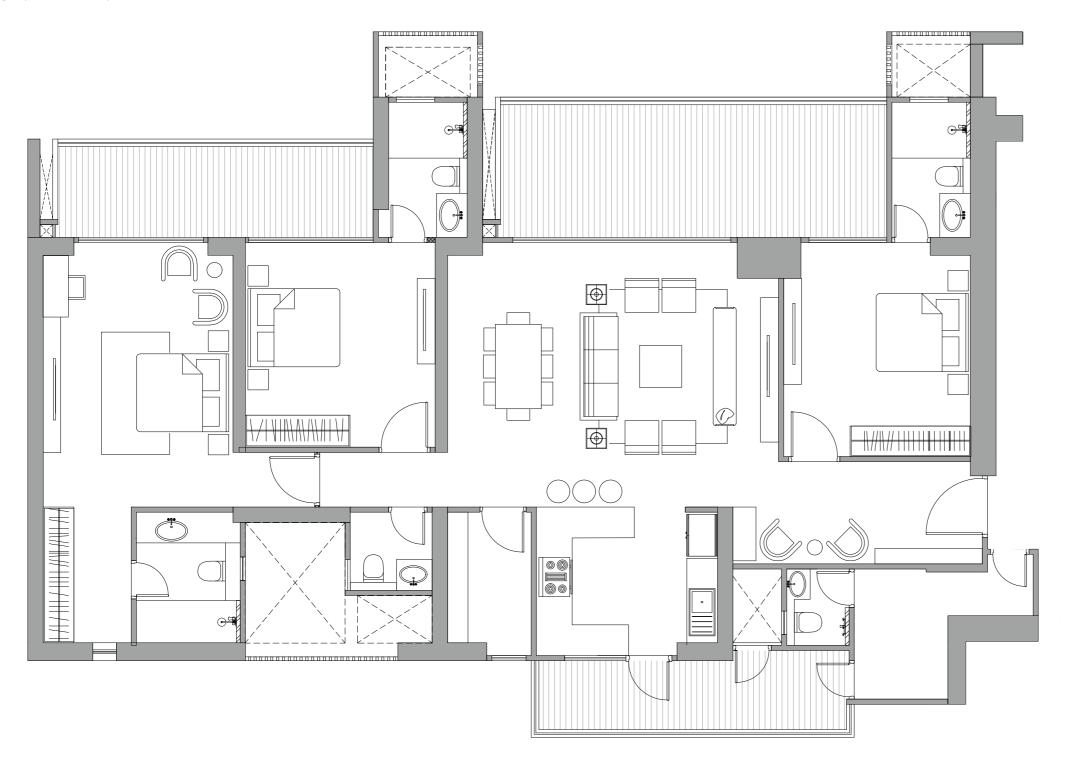

## 3BHK+ST (Type-1)

**UNIT PLAN** 

RERA CARPET AREA: 127.06 SQ.MT.
RERA EXCLUSIVE AREA: 32.70 SQ.MT.

## 3BHK+ST (Type-2)

**UNIT PLAN** 

RERA CARPET AREA: 127.06 SQ.MT.
RERA EXCLUSIVE AREA: 36.00 SQ.MT.