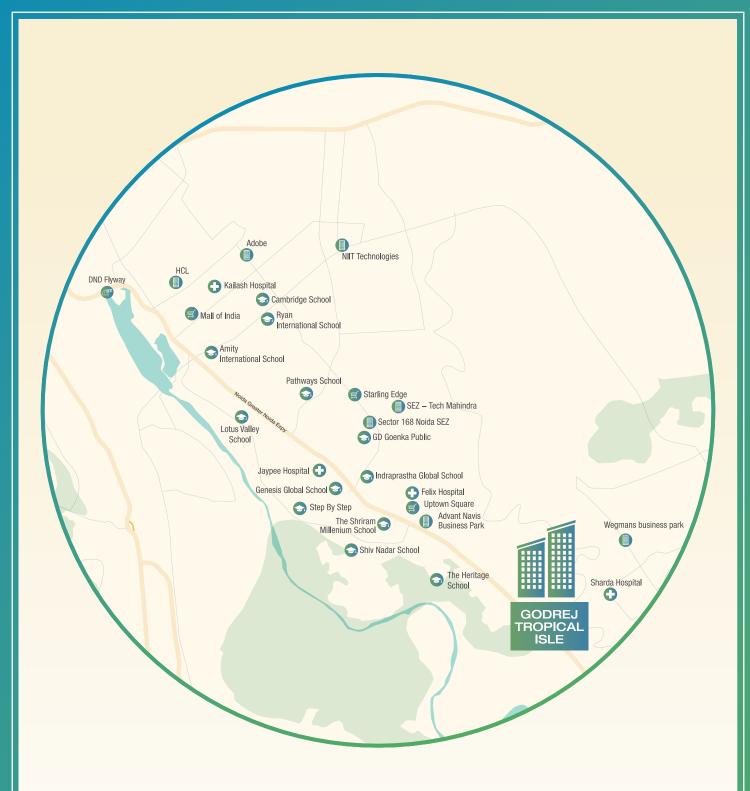

| INSTITUTION NAME              | TIME (MIN)                                                                                                                                                                                             | KMS                                                                                                                                                                                                                                                                |
|-------------------------------|--------------------------------------------------------------------------------------------------------------------------------------------------------------------------------------------------------|--------------------------------------------------------------------------------------------------------------------------------------------------------------------------------------------------------------------------------------------------------------------|
| THE HERITAGE SCHOOL           | 4 MIN                                                                                                                                                                                                  | 2.8 KM                                                                                                                                                                                                                                                             |
| SHIV NADAR SCHOOL             | 9 MIN                                                                                                                                                                                                  | 6 KM                                                                                                                                                                                                                                                               |
| THE SHRIRAM MILLENIUM SCHOOL  | 12 MIN                                                                                                                                                                                                 | 7.6 KM                                                                                                                                                                                                                                                             |
| CAMBRIDGE SCHOOL              | 12 MIN                                                                                                                                                                                                 | 9.7 KM                                                                                                                                                                                                                                                             |
| JBM GLOBAL SCHOOL             | 12 MIN                                                                                                                                                                                                 | 10 KM                                                                                                                                                                                                                                                              |
| STEP BY STEP                  | 14 MIN                                                                                                                                                                                                 | 10.2 KM                                                                                                                                                                                                                                                            |
| DPS NOIDA, 132                | 13 MIN                                                                                                                                                                                                 | 12 KM                                                                                                                                                                                                                                                              |
| GENESIS GLOBAL SCHOOL         | 14 MIN                                                                                                                                                                                                 | 11 KM                                                                                                                                                                                                                                                              |
| INDRAPRASTHA GLOBAL<br>SCHOOL | 15 MIN                                                                                                                                                                                                 | 9 KM                                                                                                                                                                                                                                                               |
| LOTUS VALLEY SCHOOL           | 17 MIN                                                                                                                                                                                                 | 16.5 KM                                                                                                                                                                                                                                                            |
| GD GOENKA PUBLIC              | 17 MIN                                                                                                                                                                                                 | 10 KM                                                                                                                                                                                                                                                              |
|                               | THE HERITAGE SCHOOL SHIV NADAR SCHOOL THE SHRIRAM MILLENIUM SCHOOL CAMBRIDGE SCHOOL JBM GLOBAL SCHOOL STEP BY STEP DPS NOIDA, 132 GENESIS GLOBAL SCHOOL INDRAPRASTHA GLOBAL SCHOOL LOTUS VALLEY SCHOOL | THE HERITAGE SCHOOL 4 MIN SHIV NADAR SCHOOL 9 MIN THE SHRIRAM MILLENIUM SCHOOL CAMBRIDGE SCHOOL 12 MIN JBM GLOBAL SCHOOL 12 MIN STEP BY STEP 14 MIN DPS NOIDA, 132 13 MIN GENESIS GLOBAL SCHOOL 14 MIN INDRAPRASTHA GLOBAL 5 MIN SCHOOL LOTUS VALLEY SCHOOL 17 MIN |

| Ç   | )                                 |            |         |
|-----|-----------------------------------|------------|---------|
| NO. | HOSPITALS                         | TIME (MIN) | KMS     |
| 1   | APOLLO CRADLE & APOLLO SPECTRA    | 10 MIN     | 7 KM    |
| 2   | KAILASH HOSPITAL                  | 10 MIN     | 8 KM    |
| 3   | YATHARTH SUPER SPECIALTY          | 11 MIN     | 8 KM    |
| 4   | JAYPEE HOSPITAL                   | 14 MIN     | 11.5 KM |
| 5   | SHARDA HOSPITAL,<br>GREATER NOIDA | 14 MIN     | 11 KM   |
| 6   | FELIX HOSPITAL                    | 17 MIN     | 7 KM    |
| 7   | FORTIS HOSPITAL                   | 17 MIN     | 11.5 KM |
|     |                                   |            |         |

| NO. | CORPORATES                    | TIME (MIN) | KMS     |
|-----|-------------------------------|------------|---------|
| 1   | ADVANT NAVIS<br>BUSINESS PARK | 9 MIN      | 6.6 KM  |
| 2   | WIPRO KNOWLEDGE<br>PARK       | 12 MIN     | 11.8 KM |
| 3   | ADOBE                         | 15 MIN     | 9.5 KM  |
| 4   | WEGMANS BUSINESS<br>PARK      | 16 MIN     | 14 KM   |
| 5   | TECHNO PARK BHUTAN            | I 17 MIN   | 17 KM   |
| 6   | HCL                           | 18 MIN     | 7 KM    |
| 7   | NIIT TECHNOLOGIES             | 19 MIN     | 10 KM   |
| 8   | SEZ - TECH MAHINDRA           | 21 MIN     | 12.6 KM |
| 9   | MICROSOFT                     | 26 MIN     | 18.5 KM |

| 1 | UPTOWN SQUARE                 | 11 MIN | 6 KM    |
|---|-------------------------------|--------|---------|
| 2 | STARLING EDGE                 | 14 MIN |         |
| 3 | ONE29                         | 12 MIN | 8.5 KM  |
| 4 | MALL OF INDIA                 | 23 MIN | 20 KM   |
| 5 | GARDENS GALLERIA              | 23 MIN | 18.5 KN |
| 6 | ADVANT NAVIS<br>BUSINESS PARK | 9 MIN  | 6.6 KM  |