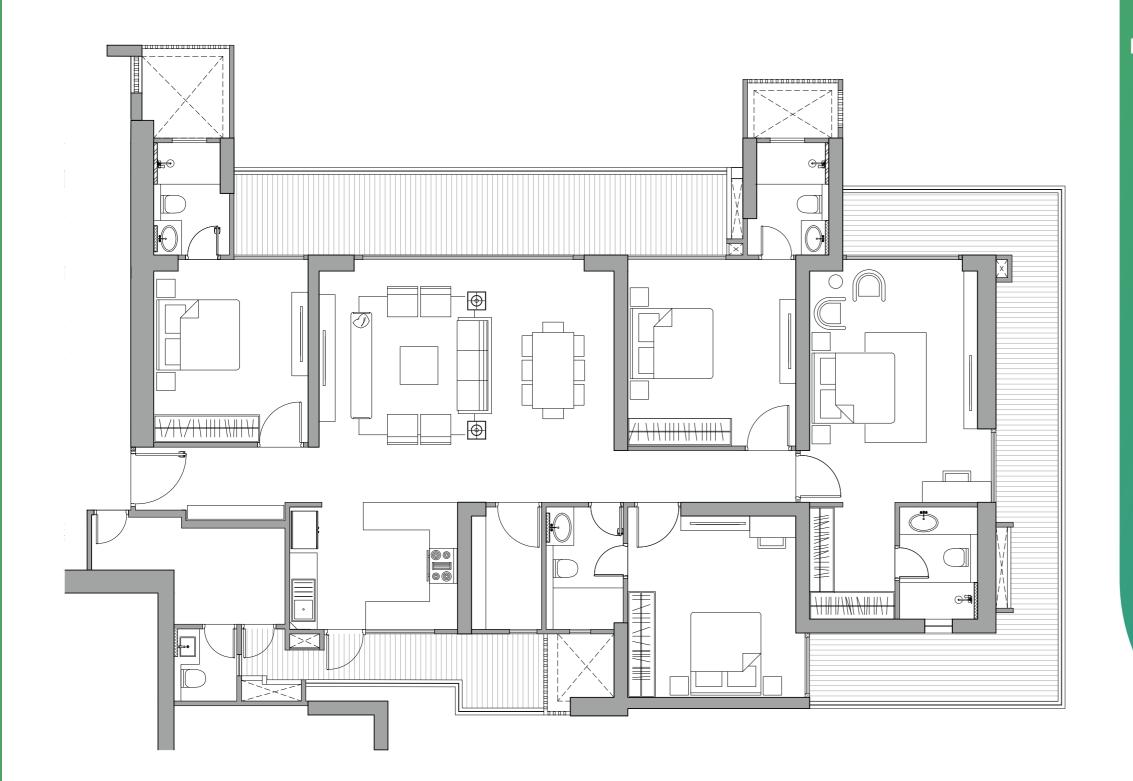

## 4BHK+ST (Type-1)

**UNIT PLAN** 

RERA CARPET AREA: 159.26 SQ.MT.
RERA EXCLUSIVE AREA: 50.49 SQ.MT.

Godrej Properties Limited ("Company"), is developing a residential group housing project under the name and style "Godrej Tropical Isle ("Project"), situated at Sector 146, Noida, which is registered with Uttar Pradesh Real Estate Regulatory Authority vide RERA Registration No. UPRERAPRJ303390 available at website: www.up-rera.in