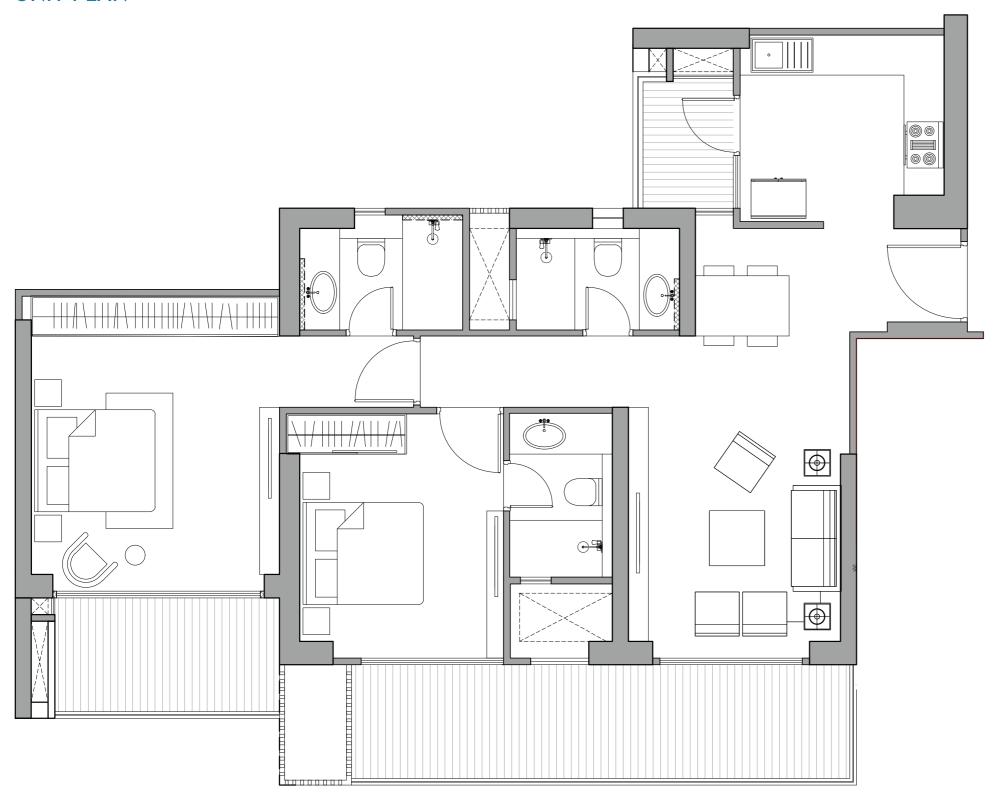

## 2BHK REFUGE (Type-2)

**UNIT PLAN** 

RERA CARPET AREA: 77.24 SQ.MT.
RERA EXCLUSIVE AREA: 20.18 SQ.MT.