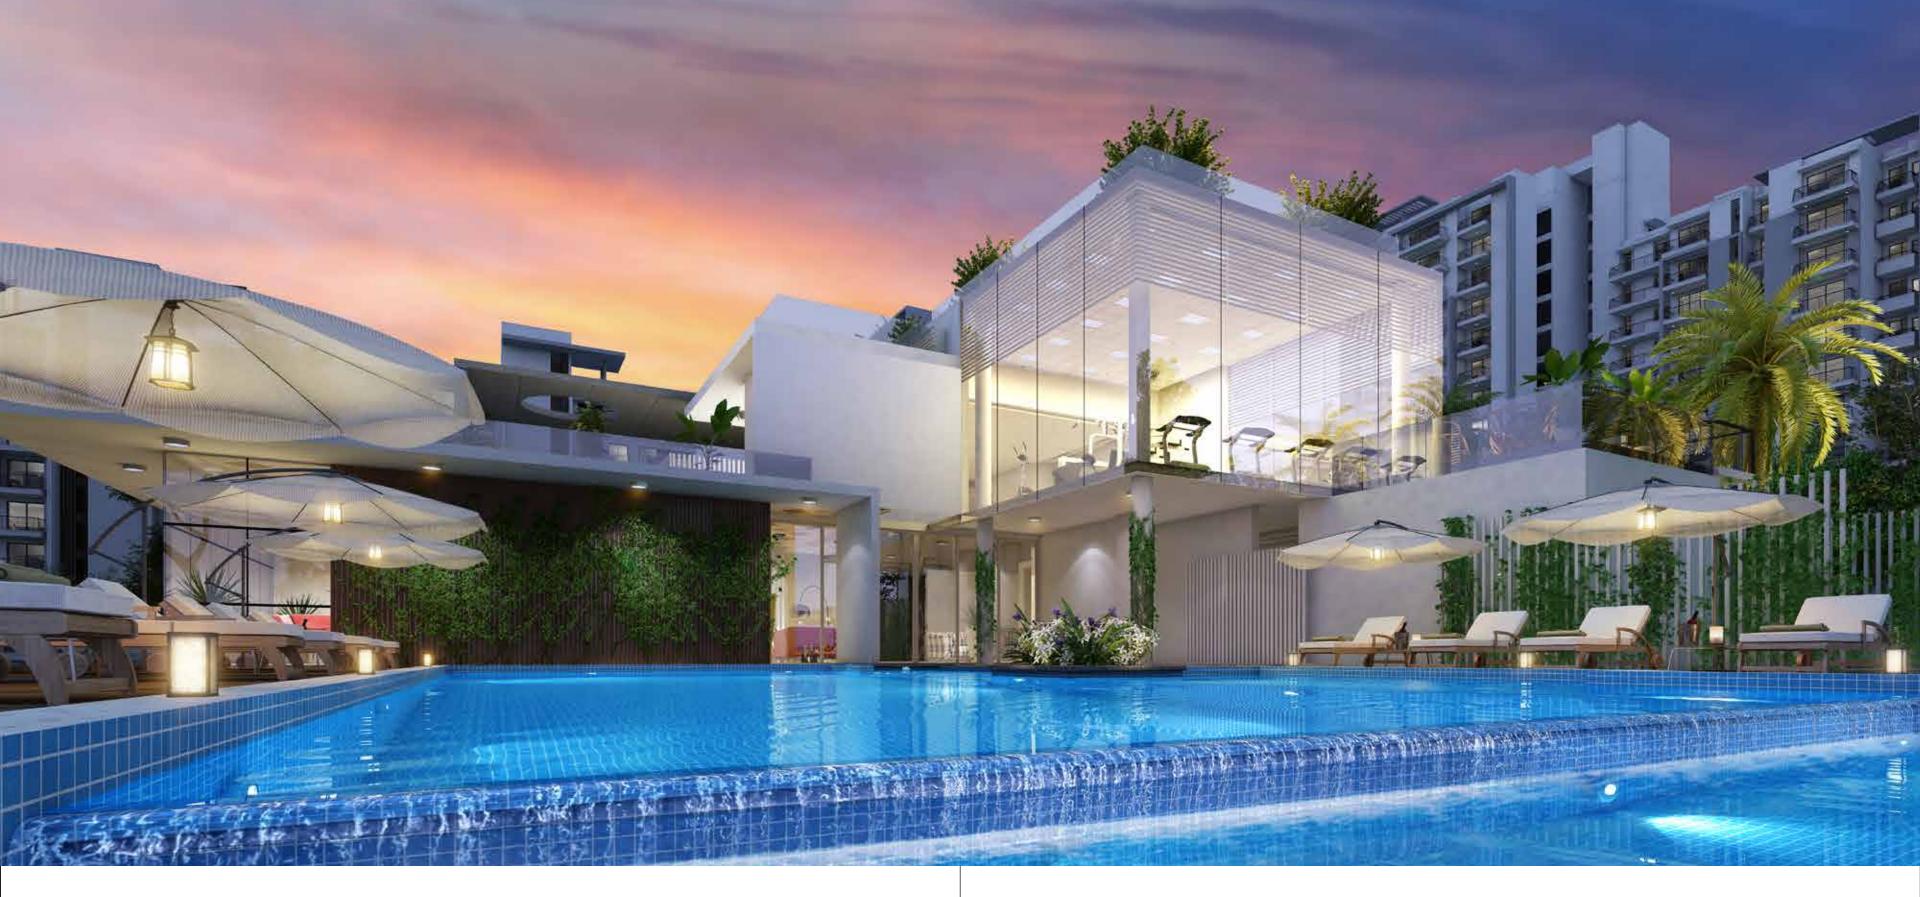

# ICONIC INTERIORS

Only a few individuals can claim a life as iconic as yours. To ensure that your home matches your lifestyle we bring you distinguished amenities that will add more to your style.

Club Aqua – A 17,000 sq.ft. setting dedicated to engage your senses. Club Aqua offers you a wide ensemble of recreational activities along with an opportunity to interact with people much like yourself. Some of the many facilities available at Club Aqua include: a fully equipped gym, squash court, pool side café, party terrace and more.

Infinity Pool – An icon itself, the infinity pool is a much deserved retreat. Unwind as the azure waters capture your senses. Here you will experience the feeling of being a part of something endless.