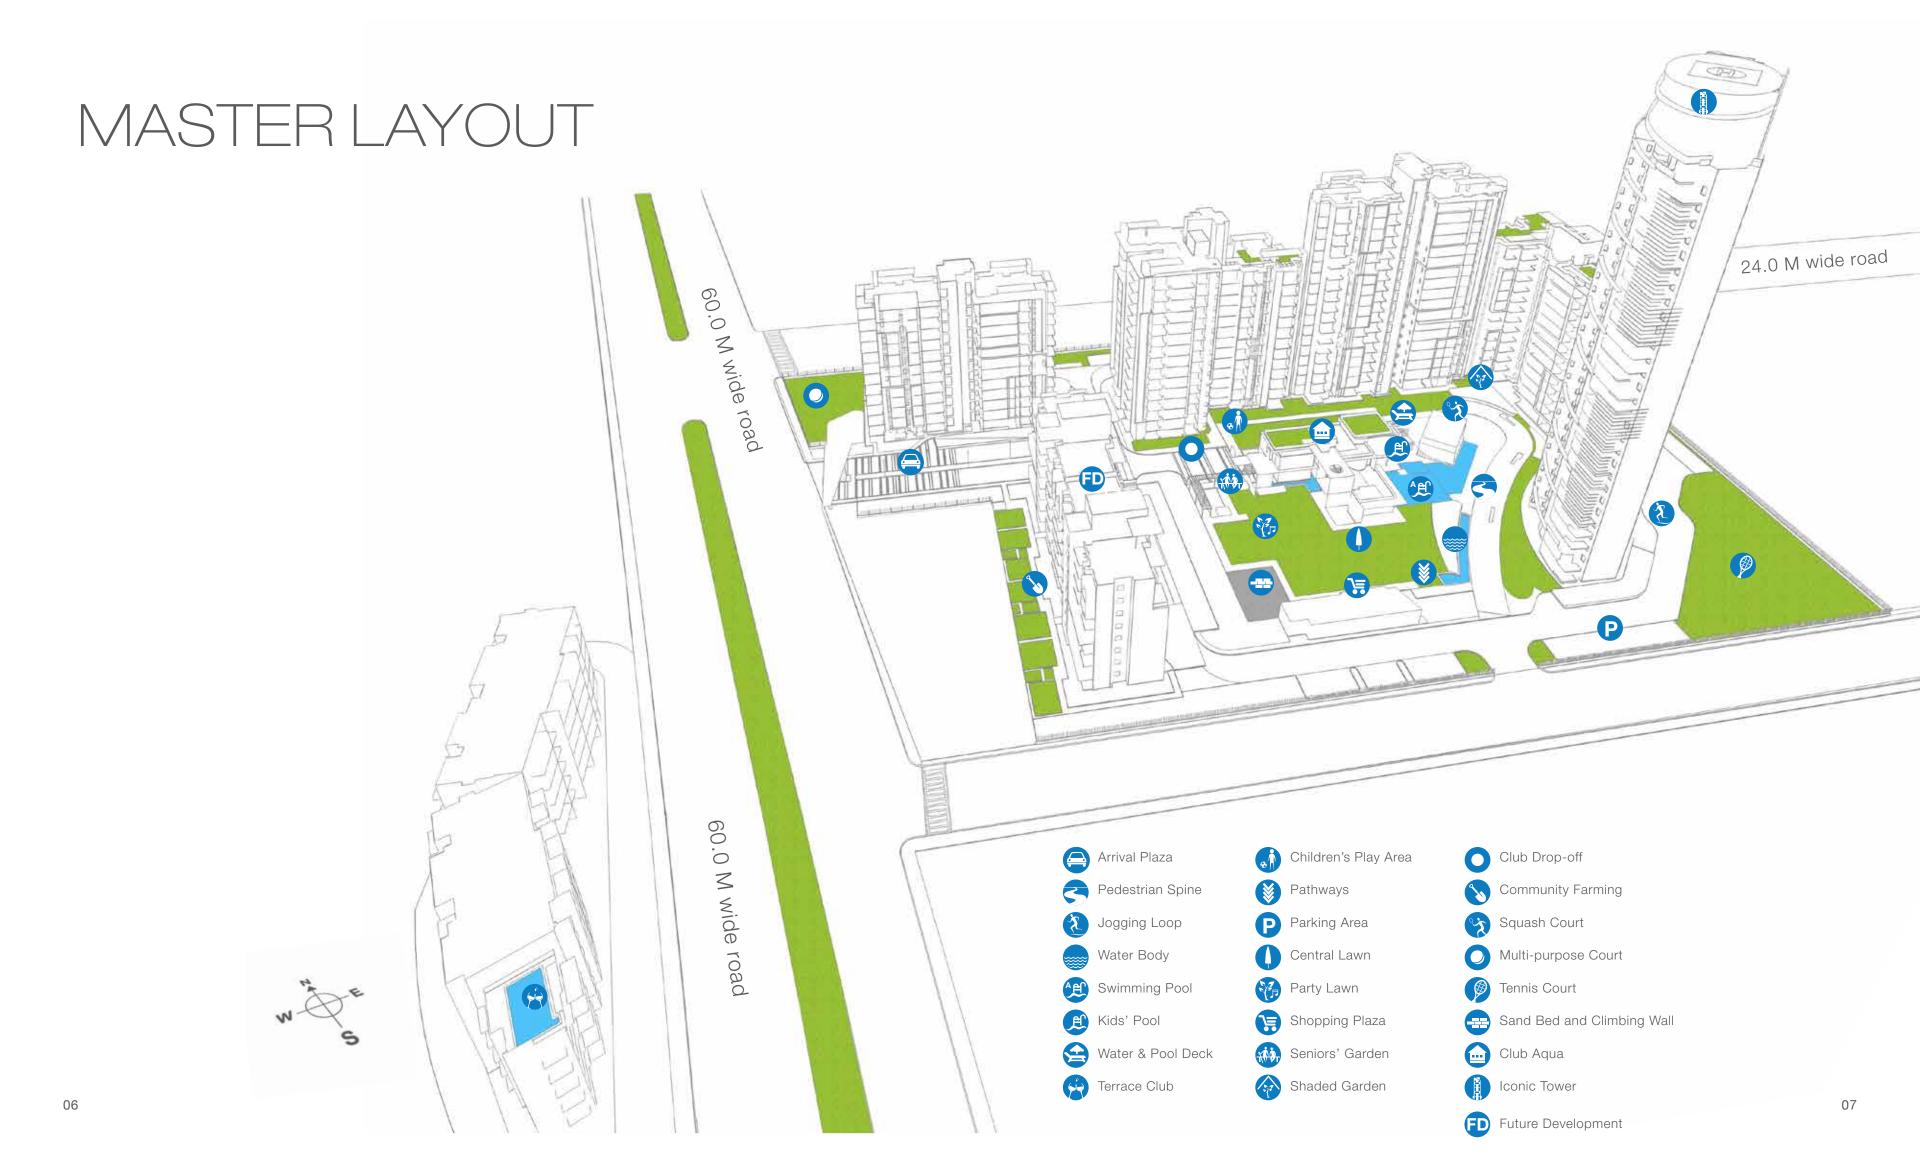

- Mall / Market
- Medical Centre
- Hotel
- School
- Golf Course
- R Restaurant
- Airport

# 

It is easy to immerse yourself in every kind of indulgence and still find something more at Godrej Icon. All you need to do is open up and discover your iconic life.

Indulge your every sense at Godrej Icon. Choose from the crystal clear waters of the infinity pool, to the 17,000 sq.ft. Club Aqua; from an invigorating

jog amidst the clouds, to a quiet walk at the Zen garden, from spending quality time at the spa to the Organic garden - everything you need is right here at Godrej Icon.

# ICONIC INTERIORS

Only a few individuals can claim a life as iconic as yours. To ensure that your home matches your lifestyle we bring you distinguished amenities that will add more to your style.

Club Aqua – A 17,000 sq.ft. setting dedicated to engage your senses. Club Aqua offers you a wide ensemble of recreational activities along with an opportunity to interact with people much like yourself. Some of the many facilities available at Club Aqua include: a fully equipped gym, squash court, pool side café, party terrace and more.

Infinity Pool – An icon itself, the infinity pool is a much deserved retreat. Unwind as the azure waters capture your senses. Here you will experience the feeling of being a part of something endless.

# ICONIC PRIVILEGES

Organic Garden – Experience the relaxation that gardening offers along with the ability to taste the fruit of your effort. The organic garden offers you both serenity and health.

**Landscaped Gardens** – Breathe in the fresh air every day. Be delighted with 3 acres of beautifully landscaped gardens.