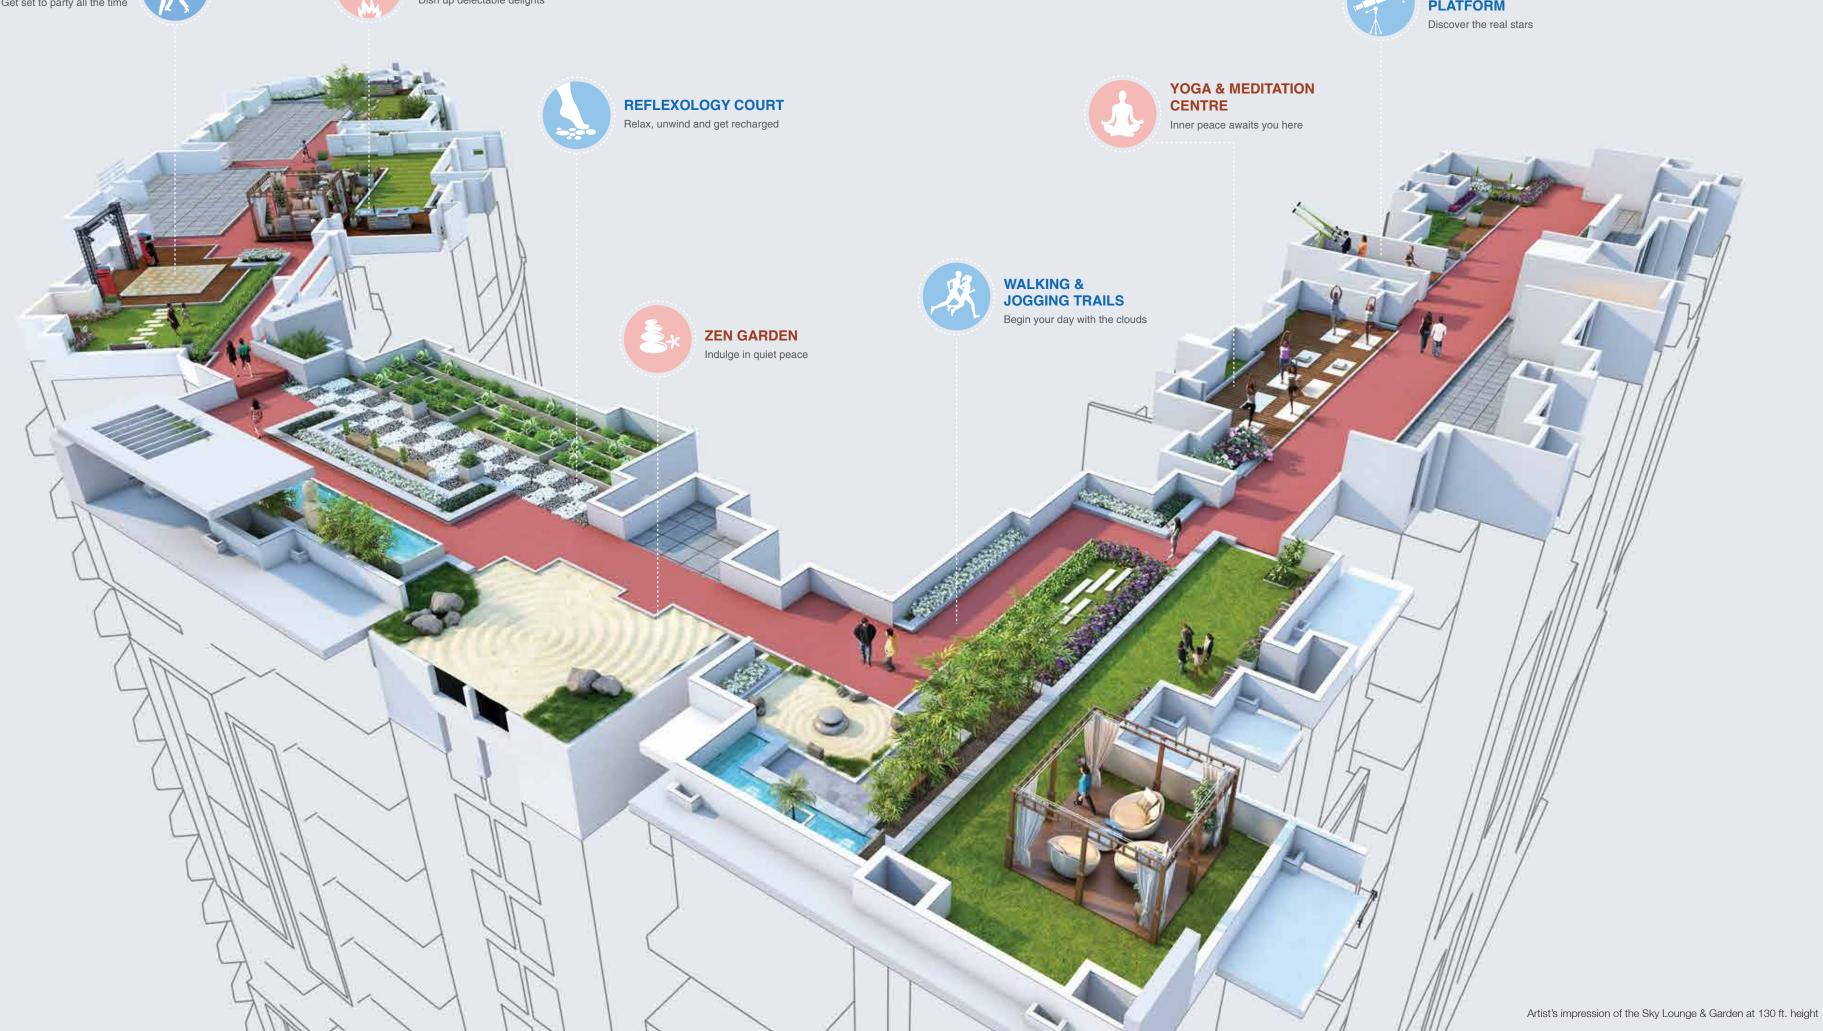

# SKY LOUNGE & GARDEN

Set at the height of 130 feet, the Sky Lounge is an opulent highlight to Godrej Icon. While the view is enough to take your breath away, the amenities on offer make it a lifestyle in the clouds. Enjoy an array of rooftop amenities, such as a star gazing platform, reflexology court, yoga and meditation centre, to name a few. While you enjoy youself, there's something for the kids too at the children's play area.

Walking and jogging trails – Start your day with the clouds, on the beautifully created jogging and walking trails set 130 feet high. While the height offers you great views, the connected paths give you a lengthy route to ensure that there's always something new to look forward to.

Open to sky sit outs and barbeque – From parties to time out with loved ones, this is the place to entertain friends and family. The zesty party deck beckons every party enthusiast while the barbeque offers a great way to dish out delicacies.

**Zen garden -** Experience serenity, peace and calm just as you step into the Zen-like environs.