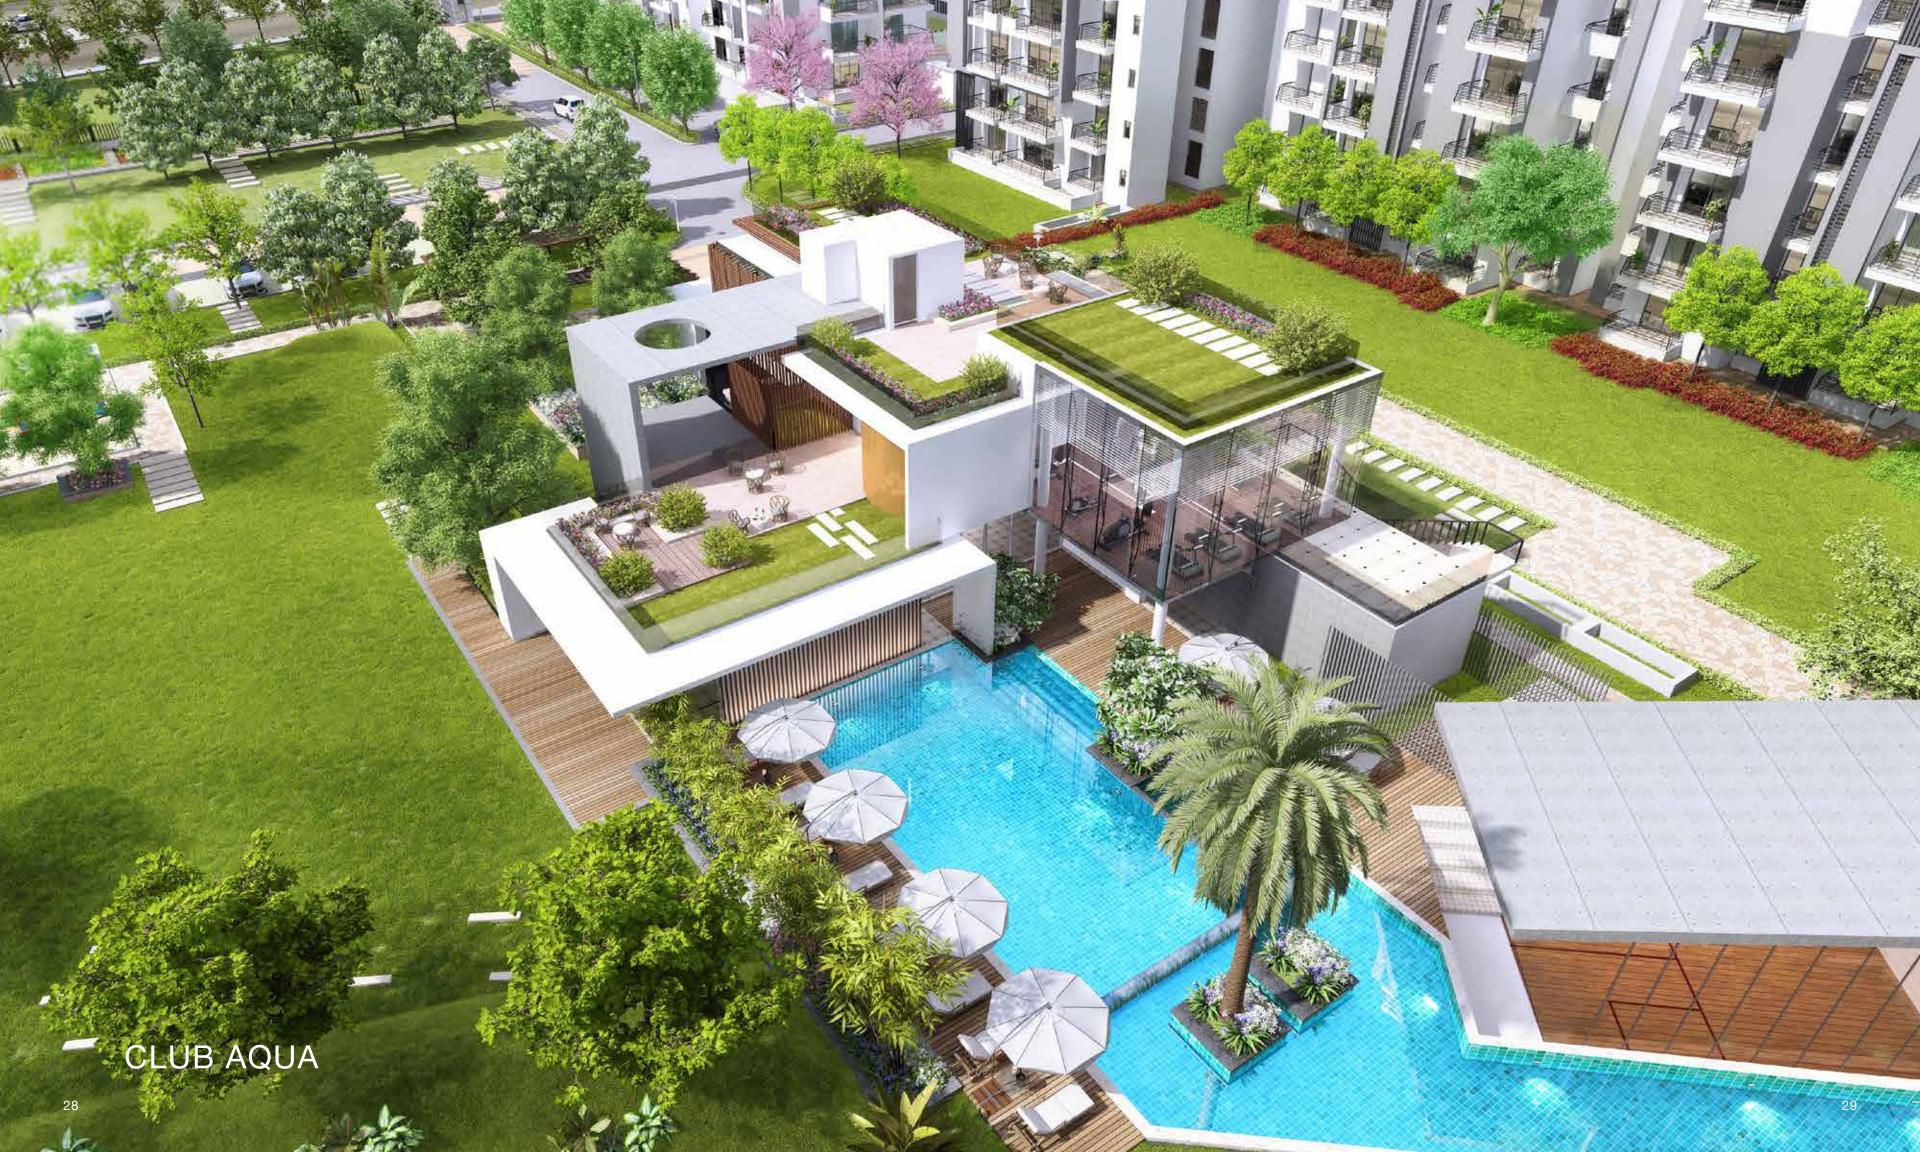

# ICONIC INTERIORS

Only a few individuals can claim a life as iconic as yours. To ensure that your home matches your lifestyle we bring you distinguished amenities that will add more to your style.

Club Aqua – A 17,000 sq.ft. setting dedicated to engage your senses. Club Aqua offers you a wide ensemble of recreational activities along with an opportunity to interact with people much like yourself. Some of the many facilities available at Club Aqua include: a fully equipped gym, squash court, pool side café, party terrace and more.

Infinity Pool – An icon itself, the infinity pool is a much deserved retreat. Unwind as the azure waters capture your senses. Here you will experience the feeling of being a part of something endless.