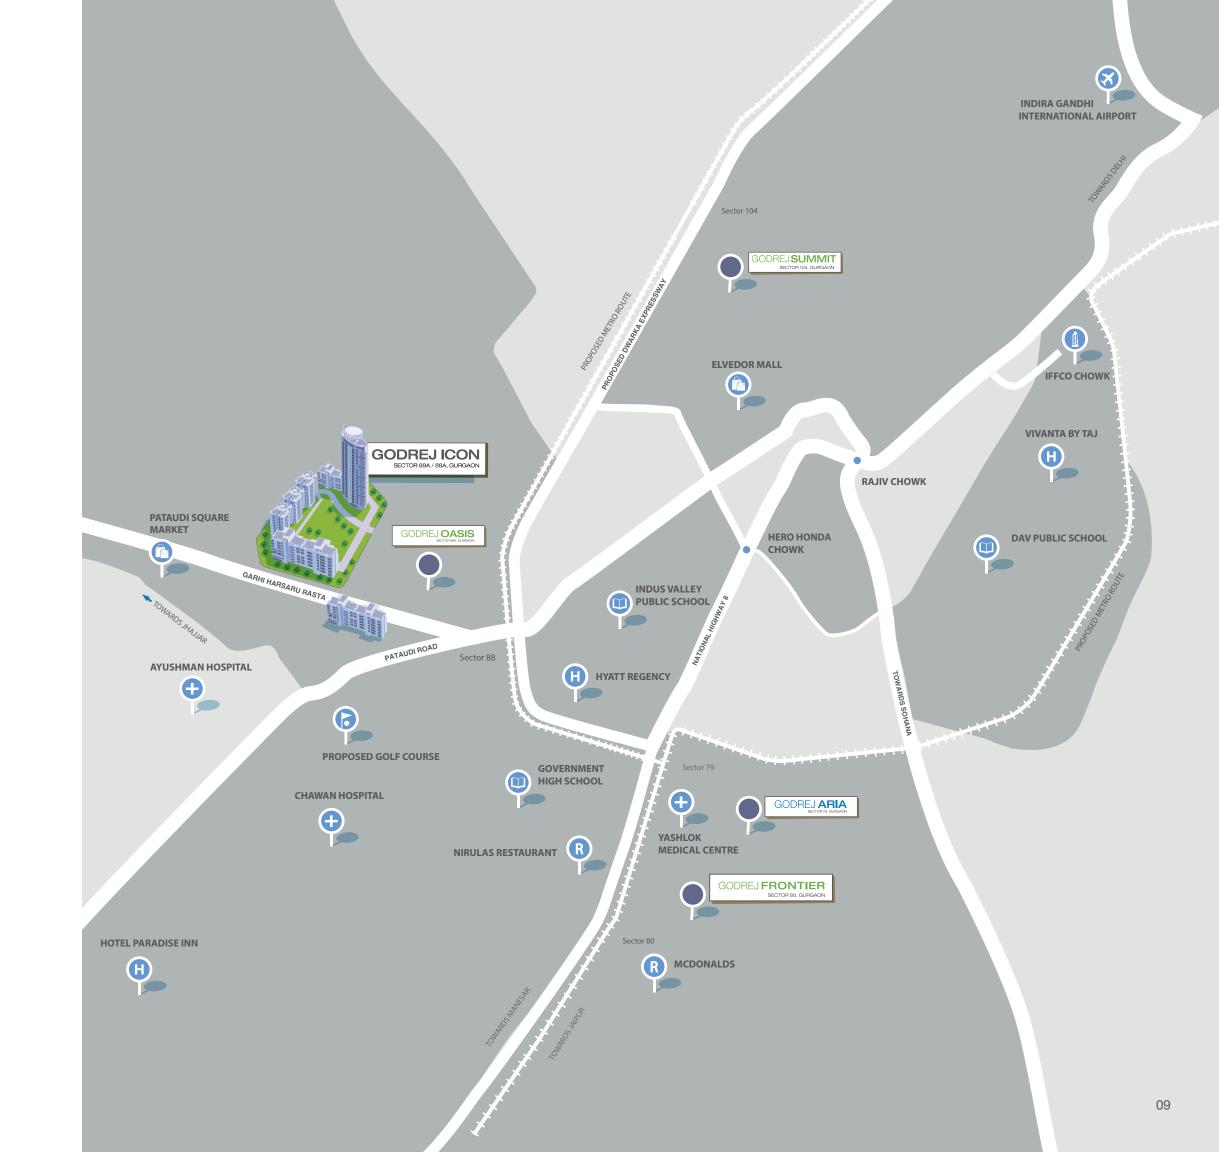

# EXCELLENT CONNECTIVITY

Living at Godrej Icon lets you remain close to the heart of all things. Located approximately 1.5 km from Dwarka Expressway and 400 m from Pataudi Road, Godrej Icon is just a thought away from the proposed Metro Corridor.

- Mall / Market
- Medical Centre
- Hotel
- School
- Golf Course
- R Restaurant
- Airport